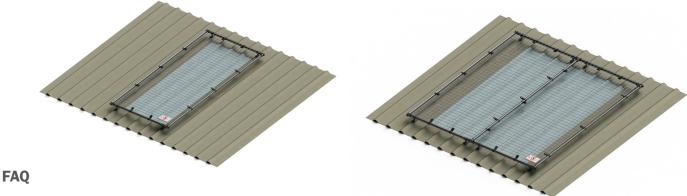

#### What is the purpose of the Traverse Kee Cover®?

Having a full range of Traverse Kee Cover® modules means that we can provide fall protection for all configurations of skylights that may be found on the roof of a building. Coupled with the Kee Dome® product for dome style skylights we now have a full portfolio of fall protection systems for all types of roof top skylights.

#### How are the Traverse Kee Cover® skylight panels configured?

Every installation will start with a primary panel which has tube on all four sides. Extension panels which have tube on 3 sides are then added to cover the full width of the skylight.

#### What are the dimensions of the Traverse Kee Cover® skylight panels?

All panels are 1m wide and we have options to cover panels in different heights. The options are 3.6m, 2.4m, 2m, 1.5m and 1.2m. These sizes will cover all of the standard sizes of traverse skylights that are installed.