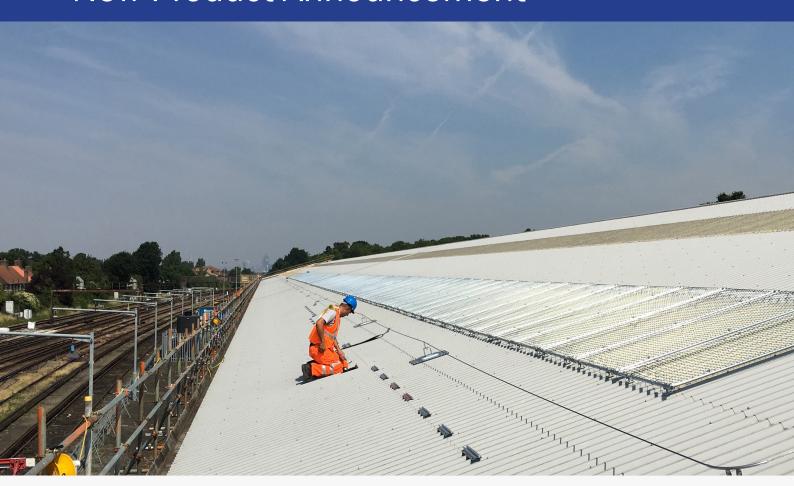

# Introducing the full range of Traverse Skylight Protection Panels

For a number of years Kee Safety has supplied a full range of Kee Cover® Skylight protection panels to provide fall protection on different sizes of Longitudinal skylights ie rooflights that run up and down the slope of a roof or in line (longitudinal) with the roof profile.

We now offer a full range of Kee Cover® Skylight protection panels to provide protection on Traverse rooflights that run primarily across (traverse) the profile of the roof as shown in the picture above.